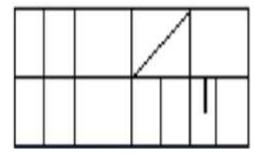

|            |      |
| Fixed column width:     | Auto       | -    |
| AutoEit to contents     |            |      |
| AutoFit to window       |            |      |
| Remember dimensions     | for new ta | bles |
| OK                      | Can        |      |

#### **Convert Text to Table**

| Convert Text to Table |       | 8 8 |
|-----------------------|-------|-----|
| Table size            |       |     |
| Number of columns:    |       | *   |
| Number of rows:       | 4     | 4   |
| AutoFit behavior      |       |     |
| Fixed column width:   | Auto  | -   |
| AutoEt to contents    |       |     |
| AutoFit to window     |       |     |
| Separate text at      |       |     |
| 🙆 Baragraphs 💮 Cog    | nmas  |     |
| 🔿 Tabs 🔿 Qth          | er: - |     |

#### **Draw Table**



#### **Excel Spreadsheet**

| -          | -               |               | -           |           | _ |   | _    |
|------------|-----------------|---------------|-------------|-----------|---|---|------|
|            | A.              | 11.1          | C           | 0         | 1 | 1 | 6. 1 |
| 1          |                 | Bulge         | ¢ :         |           |   |   |      |
| 2          |                 | Budget Amount | Actual cent | Ofference |   |   |      |
| 1          | <b>Slectric</b> | \$100.00      | \$#9.00     | \$11.00   |   |   |      |
| 4          | Rone            | \$12.00       | \$38.00     | 56.00     |   |   |      |
| \$         | Water           | \$18.00       | \$21.00     | \$7.00    |   |   |      |
| 1          | Gei             | \$25.00       | \