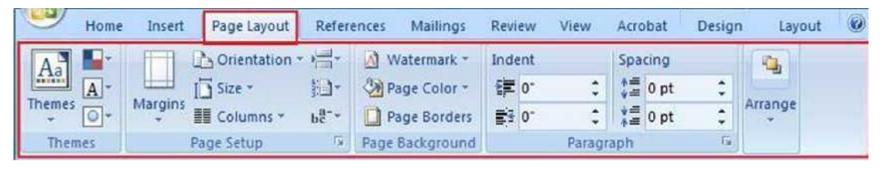

### Page Layout Tab of MS-Word 2007

#### > The Page Layout Groups contain the commands

most commonly associated with settings that would affect the entire page or document.

- > There are five groups for the Page Layout:-
- Themes group.
- Page Setup group.
- Page Background group.
- Paragraph group.
- Arrange group.