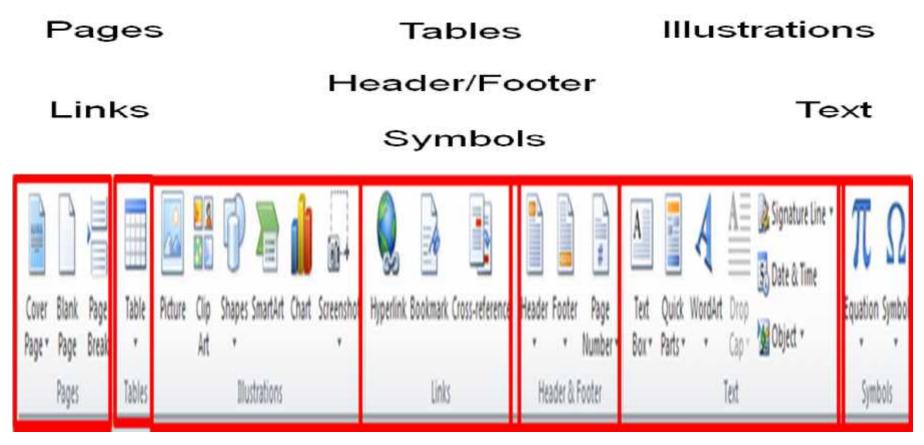

#### *1- pages group:*

- On the far left the first section is Pages. The three categories you can insert for pages are;
- > Cover Page,
- Blank Page, and
- > Page Break.

These three features are useful if you are creating a professional or long document

# pages of Insert Tab

**Cover Page:** 

- Selecting Cover Page allows you to insert a formatted front page into your document.
- Microsoft has a number of cover pages available that you can use and more are available online.
- You can design and include your own cover page by including a page in the Building Blocks.
- To remove an existing Cover Page from a document, use Cover Page
   > Remove Current Cover Page.

# pages of Insert Tab

> Blank Page:

This will insert an additional blank page in a document.

> Page Break:

Page Break

Use this button to move text onto a different page or insert a page break. Can also be done using the keystrokes **Ctrl** > **Enter**.