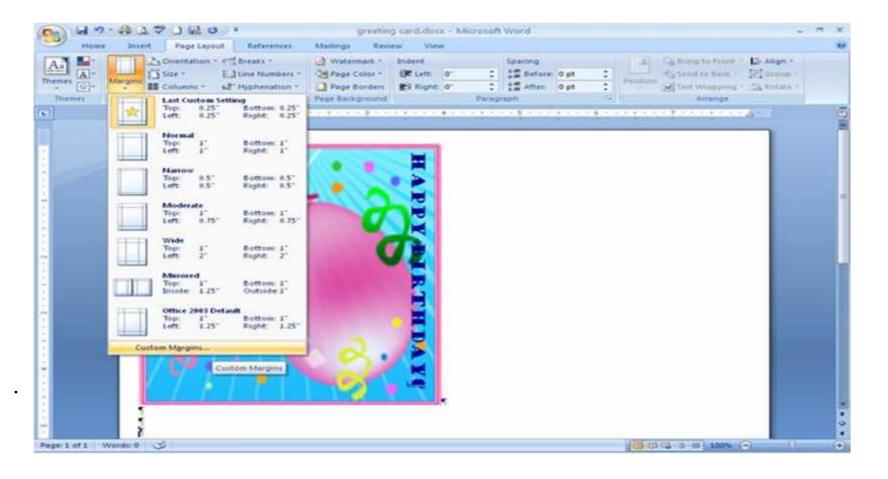

## Margins of Page Setup group

- > Click the dropdown arrow under margins. Then click Custom Margin.
- When you are creating a greeting card you don't want large margins. When you fold the greeting card you want a small margin so you don't have a lot of white space around your graphics and text.

## Margins of Page Setup group

The Page Setup window opens when you click custom margins. This window give you several options to customize your page but we only want to reduce our margin. Change the top, bottom, right, and left margins to .25 Once you have done that click OK.

| Page Setup  | ÷           |         |                                       |       |       |
|-------------|-------------|---------|---------------------------------------|-------|-------|
| Margins     | Paper La    | yout    |                                       |       |       |
| Margins     |             |         |                                       |       |       |
| Iop:        | 0.25"       |         | Bottom:                               | 0.25" |       |
| Left:       | 0.25*       |         | Bight:                                | 0.25" | 0     |
| Gutter:     | 0*          | 0       | Gytter position:                      | Left  | ~     |
| Orientation |             |         |                                       |       |       |
|             |             |         |                                       |       |       |
|             | A           |         |                                       |       |       |
| Portrait    | Landscap    | e e     |                                       |       |       |
| Pages       |             |         |                                       |       |       |
| Multiple pa | iges: N     | lorm-al | · · · · · · · · · · · · · · · · · · · |       |       |
|             |             |         |                                       |       |       |
| Preview     |             |         |                                       |       |       |
| E           |             | =1 ( )  |                                       |       |       |
|             |             | -       |                                       |       |       |
| =           |             | -       |                                       |       |       |
| =           |             | =       |                                       |       |       |
|             |             | -       |                                       |       |       |
|             |             |         | 11                                    |       |       |
| Apply to:   | Whole docum | ent N   |                                       |       |       |
| Default     |             |         | OK                                    |       | ancel |
| 201000000   |             |         |                                       |       |       |