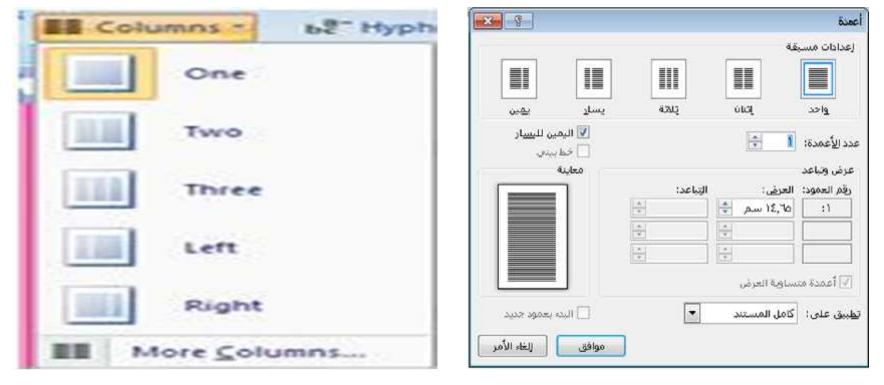

# **Columns of Page Setup group**

- > The Columns button is great for news papers and news letters.
- This feature will break your document up into as many columns as you would like. You can make your selection either before or after typing your articles.
- More Columns give you not only the option of how many columns but the spacing and width of your columns can be adjusted by clicking on the more columns option. This will open the window for you to make adjustments to your columns.

# **Columns of Page Setup group**

- The last option is Hyphenation. When you select an option from the dropdown menu it will hyphenate words that are at the edge of your document.
- > This can be very useful when typing newsletters in a column format.
- Also, we can see many options in the drop down menu for the formatting of your line numbers