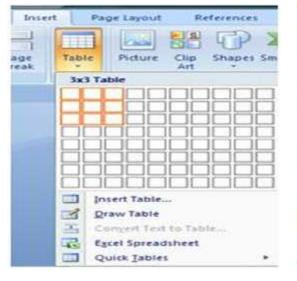

#### 2- Tables group:

This button allows a table to be inserted into the document in one of five ways (click the drop down to get the options):

- Manually- by dragging the mouse over the number of rows and columns you would like in your table ,highlight the numbers of cells required in the table .
- Click Insert Table select number of columns and rows required in the table .
- > **Draw Table** actually draw the rows and columns required.
- Convert Text to Table highlight text and reformat it as a table.
- Excel Spreadsheet Insert a blank Excel spreadsheet which can be completed in Excel (with formulae, functions etc.) but included in the Word document.
- Quick Table select a preformatted table

#### Manually