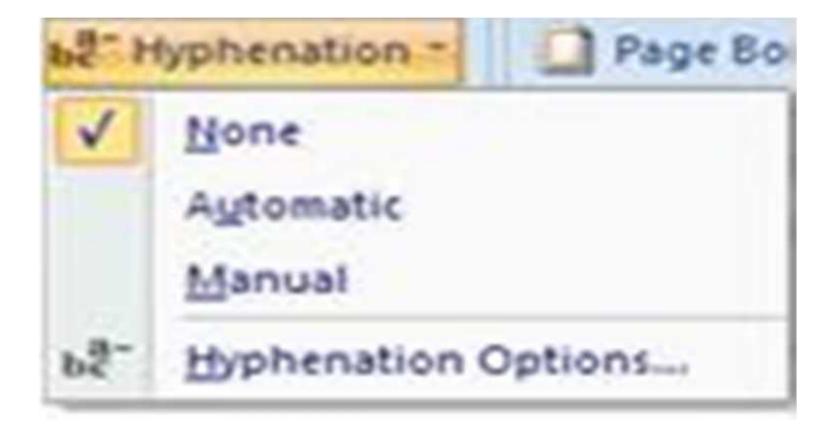

# **Columns of Page Setup group**

- The last option is Hyphenation. When you select an option from the dropdown menu it will hyphenate words that are at the edge of your document.
- > This can be very useful when typing newsletters in a column format.
- Also, we can see many options in the drop down menu for the formatting of your line numbers