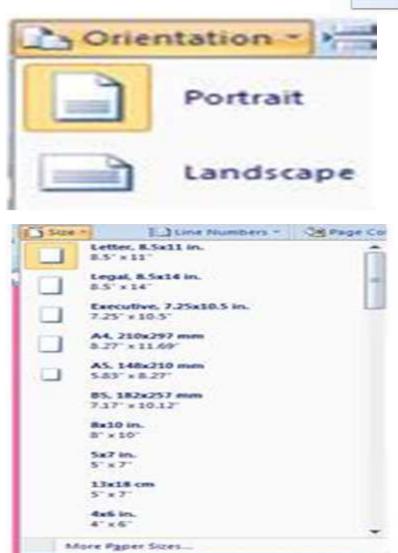

#### Orientation and size of Page Setup group

- The next button in the Page Setup section is Orientation. The Orientation button lets you choose which direction your document either Portrait or Landscape.
- Next is the Size button click the down arrow on the size button to see the menu. This menu lets you select the size of paper you will be printing your document on. Scroll through the options using the scroll bar on the right. If you would like to see more options click the More Pages Sizes and a window will open for you to choose a more custom option.