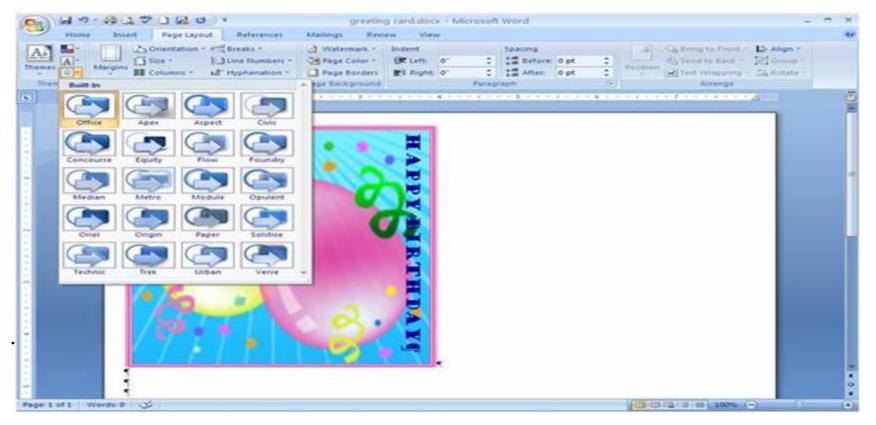

# Themes OF Page Layout Tab

□ The Theme s group contains four options :-

Themes option.
Theme colors option.
Theme Fonts option.
Theme Effects option.

## **Theme Effects OF Page Layout Tab**

- The last button in the Themes group is the Effects button. Theme effects are sets of lines and fill effects used on shapes and graphics you use in your document. Click the drop down arrow to see your list of choices.
- The effects do not let you customize your own but it gives you a wide variety of choices of boarders and fill effects to choose from.