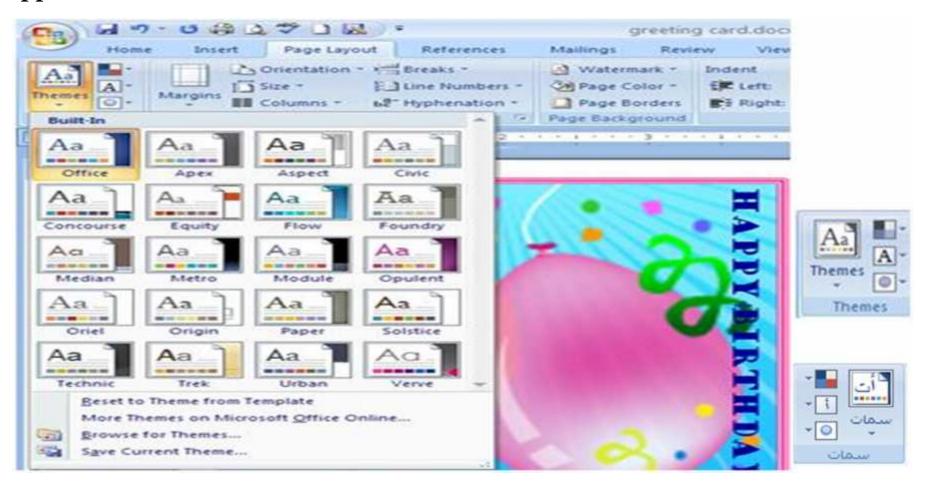

# **Themes OF Page Layout Tab**

The Theme did not affect my document text as it did not have a style applied to it. When I selected the heading, "Description of Organization" and browsed to the Home Tab, I did see that Heading 1 style had been applied to it. This is shown as follows.

### Theme colors OF Page Layout Tab

- Now click on the down arrow next to the square made up of 4 colors to learn how to change the theme color.
- > When you click on the custom color theme drop down arrow you will get a list of Built-In Color themes for your document.
- These are colors are for a variety of things including heading, body, and accent colors. Now click on Create New Theme Colors ,we get anew dialogue window