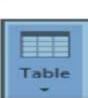

#### 2- Tables group:

This button allows a table to be inserted into the document in one of five ways (click the drop down to get the options):

- Manually- by dragging the mouse over the number of rows and columns you would like in your table ,highlight the numbers of cells required in the table .
- Click Insert Table select number of columns and rows required in the table .
- > **Draw Table** actually draw the rows and columns required.
- Convert Text to Table highlight text and reformat it as a table.
- Excel Spreadsheet Insert a blank Excel spreadsheet which can be completed in Excel (with formulae, functions etc.) but included in the Word document.
- Quick Table select a preformatted table