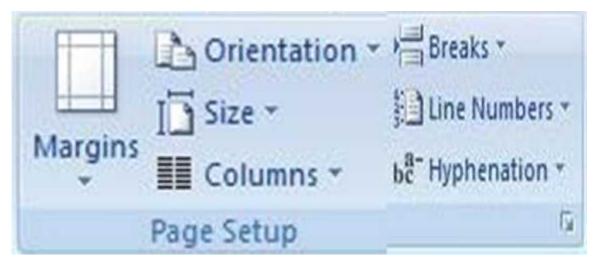

# Page Setup OF Page Layout Tab

- In the Word 2007 Page Setup section of the Page Layout tab we will make a change to our greeting card so hang in there with me.
- This group is included the fallowing options :-
- ✤ Margins.
- Orientation.
- Size.
- Columns.
- Breaks.
- Line Numbers .
- Hyphenation .

these main options have secondary options of each one.