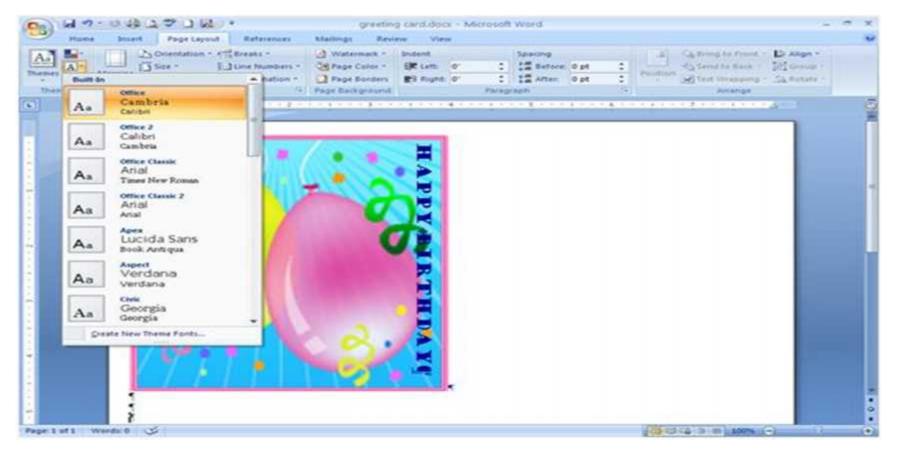

### **Theme Fonts OF Page Layout Tab**

- Next is the Font theme selector. Click the dropdown arrow next to the box with the font A.
- > This menu works just like the colors but you are changing the fonts.
- Microsoft Word 2007 has provided for you also the Create New Theme Fonts option.

### **Theme Fonts OF Page Layout Tab**

When the Create New Theme Fonts window opens go ahead and play around with Heading font and the Body font by clicking the dropdown arrow next to the font names.

It will show you a preview of your selections in the Sample section. If you want to save your selections type a name in the Name section and click save.

| Heading font:  |   | Sample                         |   |
|----------------|---|--------------------------------|---|
| Cambria        | * | Heading                        | ~ |
| Body font:     |   | Body text body text body text. |   |
| Calibri        | * | Body text body text.           | ~ |
| Name: Custom 1 |   |                                |   |